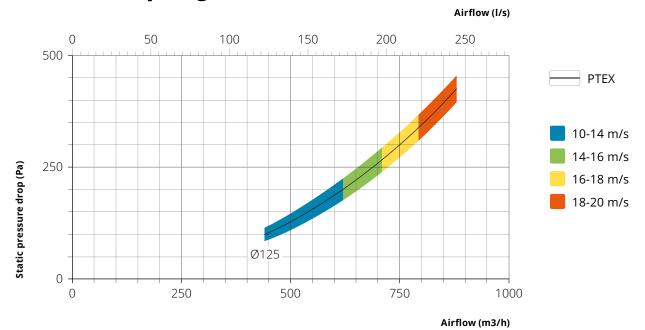

# Pressure drop diagram

#### FUMEX PTEX

FUMEX PTEX Telescopic from 1,3 - 2,1 meters

**FUMEX PTEX** – a compact and flexible telescopic extractor arm with low pressure drop. The extractor arm has a diameter of 125 mm and its length can be extended from 1.3 to 2.1 metres. A gas spring balances the weight of the arm, and PTEX is equipped with an adjustment knob at the upper friction joint, which makes adjustment very easy.