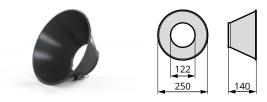

sories for ceiling or floor mounting.

## Dimensional drawing (mm)





# Pressure drop diagram

## Ceiling and floor brackets

PTEX is supplied with wall brackets as standard, and can also be mounted on floors and ceilings.

## ΡΤΧΑ

- Ceiling and floor brackets
- Available in lengths of 0.5, 1, 1.5, 2 and 2.2 metres.
- Turns 360°.

#### PTXA 0007-005

## Accessories

#### **Extension hose PFS**

With magnetic nozzle and quick coupling. Flame-resistant hose according to DIN4102B2 (M2).



| Article    | Ø (mm) | Length (mm) | Weight (kg) |
|------------|--------|-------------|-------------|
| PFS -125/4 | 125    | 4000        | 4           |
| PFS -125/8 | 125    | 8000        | 6           |

### **Conical hood PK**

Sheet steel hood with quick coupling. Powder coated, anthracite grey.



## Specifications

#### Form of delivery

The extraction arm is supplied partially assembled, including wall bracket, for simple installation.

#### Hose type

PVC. Flame-resistant, suitable for welding and flue gases. Temperature-resistant between -10°C and +90°C. Other hose quality can be supplied upon request.

#### Surface treatment

Plastic parts Aluminium parts Steel parts

PA, PA 30% and PEHD-300 Powder coated Black oxidized, electrogalvanized or powder coated.

#### Weight (excl. hose)

14,1 kg incl. wall bracket and swivel

EXTRACTION ARMS · VEHICLE EXHAUST EXTRACTORS · FANS · FILTERS · CURTAINS · CONTROLS



Verkstadsvägen 2, 93161 Skellefteå, Sweden • Tel.: +46 910-361 80 • Fax: +46 910-130 22 • E-mail: info@fumex.se www.fumex.com