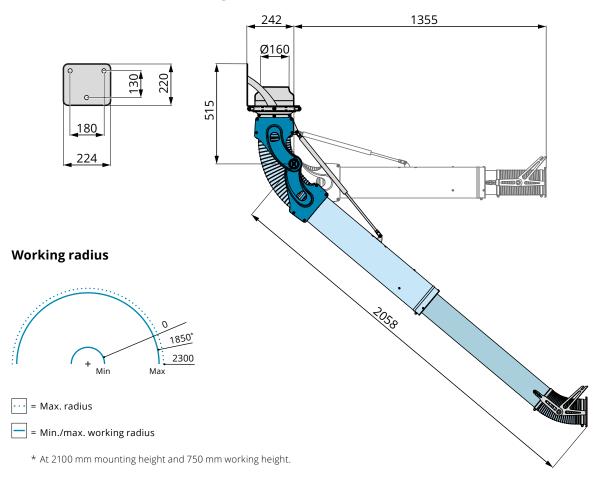

## Dimensional drawing (mm)

#### FUMEX PTEX

FUMEX PTEX Telescopic from 1,3 - 2,1 meters

**FUMEX PTEX** – a compact and flexible telescopic extractor arm with low pressure drop. The extractor arm has a diameter of 125 mm and its length can be extended from 1.3 to 2.1 metres. A gas spring balances the weight of the arm, and PTEX is equipped with an adjustment knob at the upper friction joint, which makes adjustment very easy.