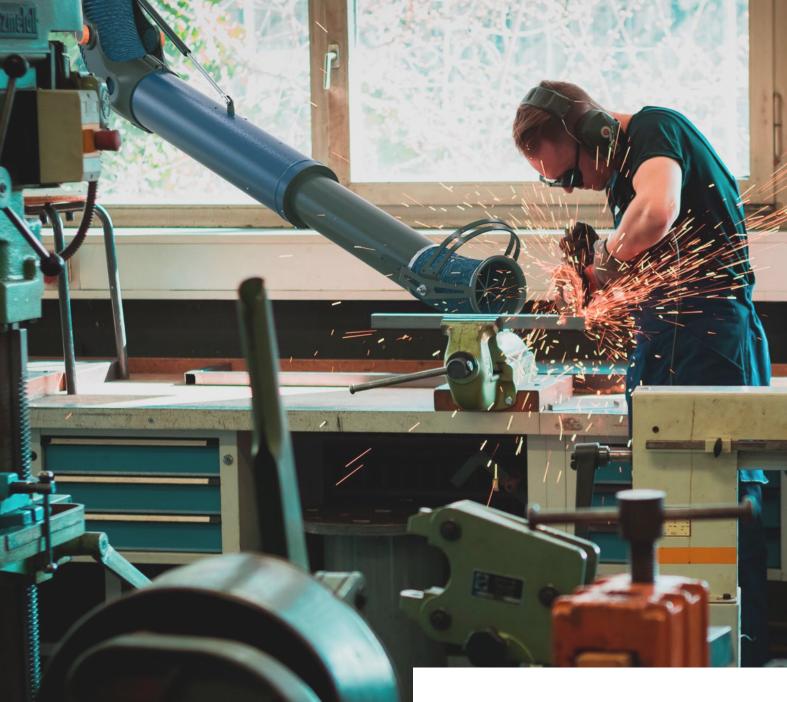

**EXTRACTION ARMS** 

Telescopic extractor arm, ideal for confined work areas such as welding booths and workbenches.

#### FUMEX PTEX

FUMEX PTEX Telescopic from 1,3 - 2,1 meters

**FUMEX PTEX** – a compact and flexible telescopic extractor arm with low pressure drop. The extractor arm has a diameter of 125 mm and its length can be extended from 1.3 to 2.1 metres. A gas spring balances the weight of the arm, and PTEX is equipped with an adjustment knob at the upper friction joint, which makes adjustment very easy.

The suction nozzle and manual damper are made entirely of sheet steel with Fumex's simple quick-coupling system for accessories. It can be rotated 360° and angled 90°. In addition, the wall bracket has a 360° swivel function.